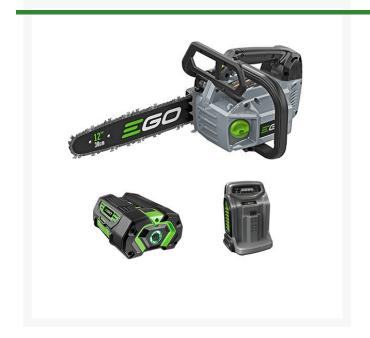

## EGO Commercial 12in Top Handle Chainsaw Includes G3 5AH Battery & 550w Charger

REGCSX3003

#### **Details**

The EGO POWER+ Commercial Series Top-Handle Chainsaw features a 12in bar and chain (compatible with 14in and 16in bar and chain) for ultimate versatility, complete with G3 5Ah battery and 550W Rapid Charger. This revolutionary cordless chainsaw delivers the power of gas without the noise, fuss, and fumes. With advanced torque and chain speed it delivers the equivalent power of a 35.2CC gas chainsaw lasting up to 265 cuts. This aggressive 12in bar and chain is a well-balanced compact saw with a lightweight battery holster, is designed to tackle the challenges of all-day professional use while trimming, pruning and limbing. The high-efficiency brushless motor allows for longer run time, low vibrations and extended tool life. For added safety, the cutting-edge chain-brake safety system shuts the blade off immediately. Lasting performance with an automatic oiling system that prolongs chain life with smooth, precise cuts. The LED low oil indicator light makes replenishment quick and easy. Compatible with all EGO POWER+ ARC Lithium batteries to deliver Power Beyond Belief. Please Note: This product is restricted from air freight and will only be shipped ground freight.. Includes Power+ G3 5.0 Amp hour battery with fuel Gauge and 550W Rapid Charger. Please Note: This product is restricted from air freight and will only be shipped ground freightl

# EGO Commercial 12in Top Handle Chainsaw Includes G3 5AH Battery & 550w Charger

REGCSX3003

- High Efficiency Brushless Motor Extends Tool Life
- Lightweight Battery Holster Takes Weight Off the Tool for Optimal Balance
- Automatic Oiling System Prolongs Chain Life and Provides Smooth, Clean Cuts
- Oil LED Light Indicates Low Oil Levels
- Variable Speed Trigger for Optimized Control
- Platform Compatible with All EGO POWER+ ARC Lithium Batteries
- Water Resistant Construction (IPX4)