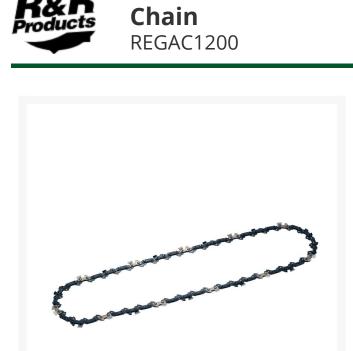

## EGO Power+ 12in Commercial Chainsaw

This EGO replacement chain saw chain is recommended for use with the EGO POWER+ Commercial Series 12in Top-Handle Chainsaw. The replacement chain features a low-kickback design to enhance user safety. EGO parts are designed specifically for your EGO POWER+ products and offer the highest quality, performance, and value.

- Replacement Chain for EGO 12in Top Handle **Commercial Chain Saw**
- Low Kickback Chain Design
- 0.0.43in Gauge with 3/8in Low Pro Pitch
- Genuine EGO Parts Ensure Compatibility, Quality and Performance