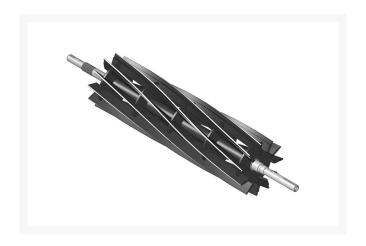

## **Details**

R&R Reel blades are expertly crafted from premium high carbon-boron alloy steel, heat-treated to perfectly complement both R&R and OEM bedknives. Each reel undergoes precision cylindrical grinding on bearing surfaces, followed by relief grinding for optimal performance. Advanced computer balancing ensures extended reel and bearing life. Backed by our lifetime guarantee against defects in materials and craftsmanship under normal use, R&R Reels deliver unmatched durability and cutting precision you can trust.

- Premium Construction: Made from high carbon-boron alloy steel and heat-treated to match R&R and OEM bedknives for superior performance.
- Precision Engineering: Cylindrically and relief ground, then computer balanced to maximize reel and bearing life.
- Lifetime Guarantee: Backed by a lifetime warranty against material and workmanship defects under normal use.