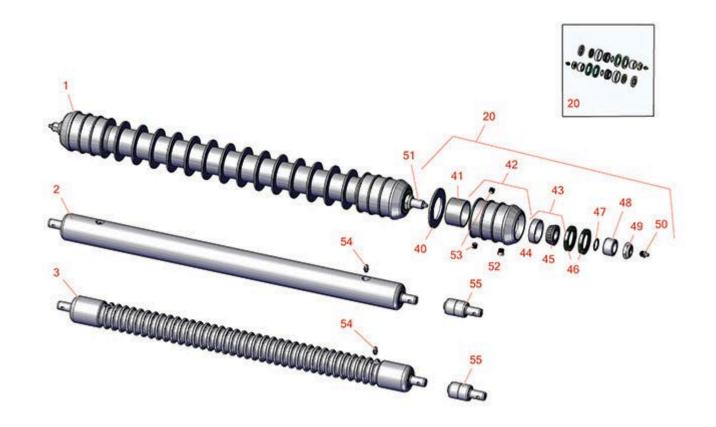

|                                                                                     | L sto                                                                                                                              | nind Greens M<br>ng Unit<br>rs                            | ower Parts                                                                                                                                                                                               |                                | 40-7<br>30-6  |  |
|-------------------------------------------------------------------------------------|------------------------------------------------------------------------------------------------------------------------------------|-----------------------------------------------------------|----------------------------------------------------------------------------------------------------------------------------------------------------------------------------------------------------------|--------------------------------|---------------|--|
|                                                                                     | R&R<br>Part No.                                                                                                                    | OEM<br>Part No.                                           | Description                                                                                                                                                                                              | ٩٠)                            | Orde<br>antit |  |
|                                                                                     | Rollers                                                                                                                            | i arcito.                                                 | Description                                                                                                                                                                                              |                                |               |  |
| 1                                                                                   | R500509                                                                                                                            | AMT2968,<br>BM25318                                       | Roller - Grooved Repairable Stee<br>- 26                                                                                                                                                                 | el 1                           |               |  |
|                                                                                     |                                                                                                                                    |                                                           | shaft and greasable ball bearings. This ro<br>cing the series of washers and spacers.:                                                                                                                   | ller can                       |               |  |
| 2                                                                                   | RAMT2787                                                                                                                           | AMT2787,<br>AMT2982                                       | Roller - Smooth Solid Steel                                                                                                                                                                              | 1                              |               |  |
|                                                                                     | Detail Description: Machined from solid steel, this heavy weight roller uses greasable "water-<br>pump" style bearings.:           |                                                           |                                                                                                                                                                                                          |                                |               |  |
| 3                                                                                   | RAMT2785                                                                                                                           | AMT2785                                                   | Roller - Grooved Machined Solid<br>Steel                                                                                                                                                                 | 1                              |               |  |
|                                                                                     | Detail Description:<br>pump" style bearing                                                                                         |                                                           | this heavy weight roller uses greasable "wa                                                                                                                                                              | ter-                           |               |  |
|                                                                                     |                                                                                                                                    |                                                           |                                                                                                                                                                                                          |                                |               |  |
| verl                                                                                | haul Kits                                                                                                                          |                                                           |                                                                                                                                                                                                          |                                |               |  |
|                                                                                     | haul Kits<br>RAET10632                                                                                                             | AET10632                                                  | Overhaul Kit - Roller                                                                                                                                                                                    | 1                              |               |  |
|                                                                                     | <b>RAET10632</b><br>Detail Description:                                                                                            | Includes 4 ea: RET15755 Sea                               | Overhaul Kit - Roller<br>al; 2 ea: R237-54 O-Ring, R253-122 Seal, R2<br>1219 Grease Zerk, RET15726 Sleeve, RET15                                                                                         | 254-78                         |               |  |
| 20                                                                                  | <b>RAET10632</b><br>Detail Description: Bearing, R254-79 C                                                                         | Includes 4 ea: RET15755 Sea                               | al; 2 ea: R237-54 O-Ring, R253-122 Seal, R2                                                                                                                                                              | 254-78                         |               |  |
| 20                                                                                  | <b>RAET10632</b><br>Detail Description:<br>Bearing, R254-79 C<br>Seal:                                                             | Includes 4 ea: RET15755 Sea                               | al; 2 ea: R237-54 O-Ring, R253-122 Seal, R2                                                                                                                                                              | 254-78                         |               |  |
| 20                                                                                  | RAET10632<br>Detail Description: A<br>Bearing, R254-79 C<br>Seal:<br>r Parts Available                                             | Includes 4 ea: RET15755 Sea                               | al; 2 ea: R237-54 O-Ring, R253-122 Seal, R2<br>1219 Grease Zerk, RET15726 Sleeve, RET15                                                                                                                  | 254-78<br>756                  |               |  |
| 20<br>20<br>20<br>20<br>20<br>40<br>41                                              | RAET10632<br>Detail Description: 1<br>Bearing, R254-79 C<br>Seal:<br>r Parts Available<br>R150673                                  | Includes 4 ea: RET15755 Sea                               | al; 2 ea: R237-54 O-Ring, R253-122 Seal, R2<br>1219 Grease Zerk, RET15726 Sleeve, RET15<br>Washer - 3 Repairable Roller                                                                                  | 254-78<br>756<br>11            |               |  |
| 20<br>20<br>20<br>20<br>20<br>40<br>41                                              | RAET10632<br>Detail Description: 1<br>Bearing, R254-79 C<br>Seal:<br>r Parts Available<br>R150673<br>R150676                       | Includes 4 ea: RET15755 Sea                               | al; 2 ea: R237-54 O-Ring, R253-122 Seal, R2<br>1219 Grease Zerk, RET15726 Sleeve, RET15<br>Washer - 3 Repairable Roller<br>Spacer - 2-3/4 Dia x 1-1/4 L                                                  | 254-78<br>756<br>11<br>10      |               |  |
| 20<br><b>20</b><br><b>20</b><br><b>40</b><br>40<br>41<br>42                         | RAET10632<br>Detail Description: I<br>Bearing, R254-79 C<br>Seal:<br>r Parts Available<br>R150673<br>R150676<br>R500511<br>R500534 | Includes 4 ea: RET15755 Sec<br>up, R3296-15 Locknut, R471 | al; 2 ea: R237-54 O-Ring, R253-122 Seal, R2<br>1219 Grease Zerk, RET15726 Sleeve, RET15<br>Washer - 3 Repairable Roller<br>Spacer - 2-3/4 Dia x 1-1/4 L<br>Roller End - Threaded 3                       | 254-78<br>756<br>11<br>10<br>2 |               |  |
| 20<br><b>20</b><br><b>2</b><br><b>4</b> 0<br><b>4</b> 1<br><b>4</b> 2<br><b>4</b> 3 | RAET10632<br>Detail Description: I<br>Bearing, R254-79 C<br>Seal:<br>r Parts Available<br>R150673<br>R150676<br>R500511<br>R500534 | Includes 4 ea: RET15755 Sec<br>up, R3296-15 Locknut, R471 | al; 2 ea: R237-54 O-Ring, R253-122 Seal, R2<br>1219 Grease Zerk, RET15726 Sleeve, RET15<br>Washer - 3 Repairable Roller<br>Spacer - 2-3/4 Dia x 1-1/4 L<br>Roller End - Threaded 3<br>Bearing - with Cup | 254-78<br>756<br>11<br>10<br>2 |               |  |

## Replaces John Deere 260SL Walk-Behind Greens Mower Parts

Cutting Unit Rollers

|    | R&R<br>Part No.                                                                  | OEM<br>Part No.                         | Description                    | Qty<br>Req | Order<br>Quantity |  |  |  |
|----|----------------------------------------------------------------------------------|-----------------------------------------|--------------------------------|------------|-------------------|--|--|--|
|    | Detail Description: Use R254-79M installation mandrel to properly install race.: |                                         |                                |            |                   |  |  |  |
| 46 | RET15755                                                                         | ET15755                                 | Seal - Oil                     | 2          |                   |  |  |  |
| 47 | R237-54                                                                          | U46731,<br>U6731                        | O-Ring - Small                 | 2          |                   |  |  |  |
| 48 | RET15726                                                                         | ET15726,<br>RET15726                    | Sleeve - Wear Hardened         | 2          |                   |  |  |  |
| 49 | R3296-15                                                                         | N101345                                 | Locknut - 3/4-16 Nylon Jam     | 2          |                   |  |  |  |
| 50 | R471219                                                                          | 471219,<br>471231,<br>JD7759,<br>JD7798 | Zerk - Grease                  | 2          |                   |  |  |  |
| 51 | RET17514                                                                         | ET17514                                 | Shaft - 26 Roller              | 1          |                   |  |  |  |
| 52 | R170714                                                                          | E14814                                  | Fitting - Pressure Relief      | 2          |                   |  |  |  |
| 53 | R150691                                                                          |                                         | Screw - Set Nyloc 3/8-16 x 3/8 | 4          |                   |  |  |  |
| 54 | R302-5                                                                           | JD7797,<br>JD7842,<br>JD7844            | Fitting - Grease               | 2          |                   |  |  |  |
| 55 | RAA35741                                                                         | AA35741,<br>AET10129,<br>TCA22836       | Bearing                        | 2          |                   |  |  |  |
|    | Detail Description: 1/4" Side Hole:                                              |                                         |                                |            |                   |  |  |  |