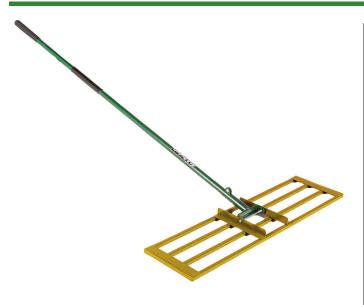

## Level Rake w/Handle - 36 in R2160P

## Details

Lightweight and slightly flexible, the 40in Level Rake follows minor ground contours without scarring. Designed for spreading and grading fine turf areas, the inner bars distribute top dressing material while the rear channel of the frame levels, providing a super-flat surface. This back and forth motion aids in the removal of stones and surface undulations. Ideal for ongoing general work.