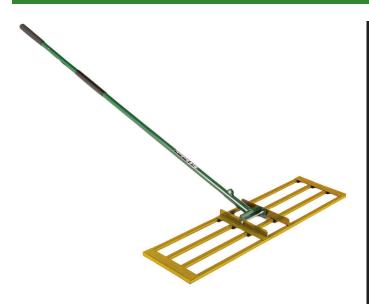

## Level Rake w/Handle - 40 in R2161P

## Details

Lightweight and slightly flexible, the 40in Level Rake follows minor ground contours without scarring. Designed for spreading and grading fine turf areas, the inner bars distribute top dressing material while the rear channel of the frame levels, providing a super-flat surface. This back and forth motion aids in the removal of stones and surface undulations. Ideal for ongoing general work.