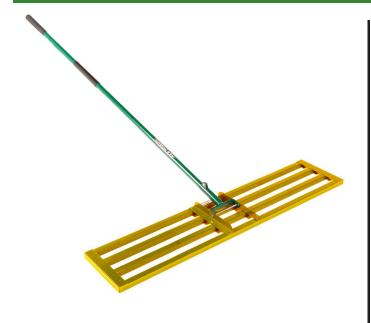

## Level Rake w/Handle - 48 in

## **Details**

Lightweight and slightly flexible, the 40in Level Rake follows minor ground contours without scarring. Designed for spreading and grading fine turf areas, the inner bars distribute top dressing material while the rear channel of the frame levels, providing a super-flat surface. This back and forth motion aids in the removal of stones and surface undulations. Ideal for ongoing general work.