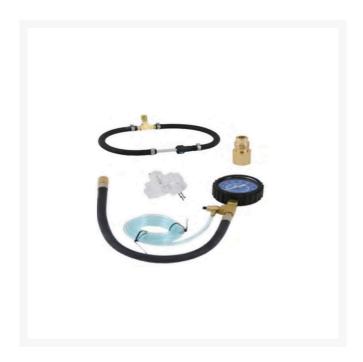

## Kawasaki Fuel Pres. Test Kit

RAK99969-6398

- Performs running, residual, rail and flow rate pressure tests.
- Kit includes adapters, hoses and fittings to test fuel injection systems.
- Professional dual scale gauge reads 0-100 PSI and 0-700 kPa with relief valve, and fuel discharge hose.
- All packaged in a professional, heavy-duty, blow molded carrying case.
- Noid light verifies signal to fuel injectors.