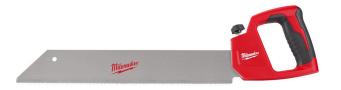

## Details

The Milwaukee 18 in. PVC/ABS Saw features a tool free blade change to avoid downtime and increase efficiency in challenging applications. Complete with rubber over mold handle grip for comfort, the saw offers unmatched durability with a metal core body and clamshell handle design to prevent damage from the toughest jobsite conditions.