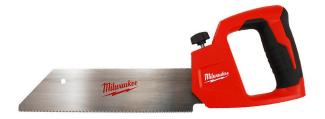

## Milwaukee 12in PVC/ABS Saw

RMW48-22-0212

## Details

**Replaces** 

**Specifications** 

The Milwaukee 12" PVC/ABS Saw features a tool free blade change to avoid downtime and increase efficiency in challenging applications. Complete with rubber over mold handle grip for comfort, the saw offers unmatched durability with a metal core body and clamshell handle design to prevent damage from the toughest jobsite conditions.