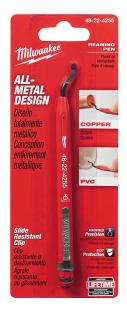

## Milwaukee Reaming Pen

RMW48-22-4255

The Milwaukee Reaming Pen provides easy deburring of copper tubing and PVC. The tool is constructed with an all-metal design for durability through demanding jobsite use. The blade is heat treated and black oxide coated for extended life. A slide resistant clip allows easy storage in the users pocket or tool bag for quick access.