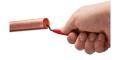

## Milwaukee Reaming Pen

RMW48-22-4255

The Milwaukee Reaming Pen provides easy deburring of copper tubing and PVC. The tool is constructed with an all-metal design for durability through demanding jobsite use. The blade is heat treated and black oxide coated for extended life. A slide resistant clip allows easy storage in the users pocket or tool bag for quick access.