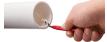

## Milwaukee Reaming Pen

RMW48-22-4255

The Milwaukee Reaming Pen provides easy deburring of copper tubing and PVC. The tool is constructed with an all-metal design for durability through demanding jobsite use. The blade is heat treated and black oxide coated for extended life. A slide resistant clip allows easy storage in the users pocket or tool bag for quick access.