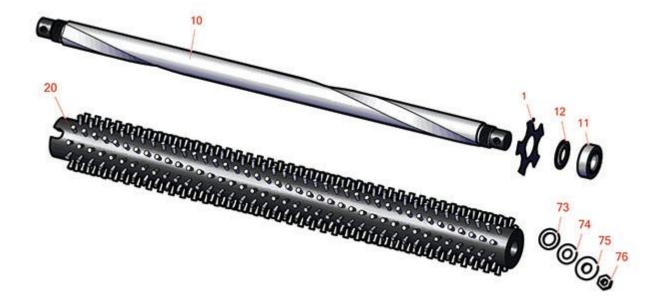

## **Replaces Toro Greensmaster TriFlex 3400 Parts**

Dethatching Unit - Model 04720 Groomer

|       | R&R<br>Part No. | OEM<br>Part No.                                                                                                                                                                                                                                                                                                 | Description                           | Qty <b>Order</b><br>Req <b>Quantity</b> |
|-------|-----------------|-----------------------------------------------------------------------------------------------------------------------------------------------------------------------------------------------------------------------------------------------------------------------------------------------------------------|---------------------------------------|-----------------------------------------|
| Blade | ?S              |                                                                                                                                                                                                                                                                                                                 |                                       |                                         |
| 1     | R132-4626       | 132-4626                                                                                                                                                                                                                                                                                                        | Groomer Blade - Helix .035 Thick      | 50                                      |
| 20    | R127-1548       | 127-1548                                                                                                                                                                                                                                                                                                        | Grooming Brush - 21 in Stiff Bristles | 1                                       |
| 20    | R127-1547       | 127-1547                                                                                                                                                                                                                                                                                                        | Grooming Brush - 21 in Soft Bristles  | 1                                       |
| Othe  | r Parts Avail   | able                                                                                                                                                                                                                                                                                                            |                                       |                                         |
| 70    | R125-3478       | 125-3478                                                                                                                                                                                                                                                                                                        | Groomer Shaft Assy                    | 1                                       |
| 71    | R115-6869       | 115-6869                                                                                                                                                                                                                                                                                                        | Bearing - Ball -Stainless             | 2                                       |
| 72    | R115-6923       | 115-6923                                                                                                                                                                                                                                                                                                        | Shield - Bearing - Flocked            | 2                                       |
| 73    | R62-7120        | 62-7120                                                                                                                                                                                                                                                                                                         | Washer                                | 2                                       |
| 74    | R453011         | 01-166-0100,<br>01-166-0120,<br>01-166-0270,<br>01-166-0500,<br>01-166-0600,<br>01-166-0620,<br>132-4593,<br>2356-3,<br>237-12,<br>24-10-AD,<br>24-11-BD,<br>24-11-BD,<br>30-9310,<br>32-8190,<br>32-8190,<br>3256-24,<br>3256-3,<br>3256-3,<br>3256-4,<br>453011,<br>47-9950,<br>48-9220,<br>513458,<br>7-0052 | Washer - Flat 3/8 SAE Y/Zinc          | 2                                       |
| 75    | R98-5975        | 98-5975                                                                                                                                                                                                                                                                                                         | Washer - Belleville                   | 2                                       |