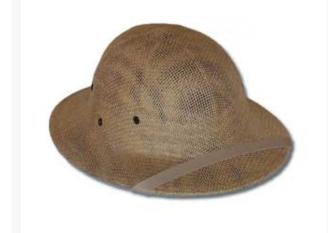

## Mesh Sun Helmet - Khaki

R5014

## Details

Classic mesh hat offers comfortable sun protection. Air flows through the mesh for ventilated circulation. Adjustable leather head band for increased comfort. Lacquered and water resistant. Available in khaki or white.

- Lacquered; water resistant
- Includes chin strap and sweatband
- Adjustable leather head band
- Air circulates through mesh