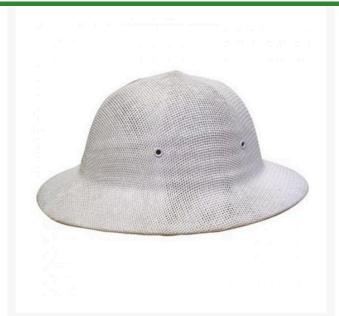

## Mesh Sun Helmet - White R5015

## **Details**

Classic mesh hat offers comfortable sun protection. Air flows through the mesh for ventilated circulation. Adjustable leather head band for increased comfort. Lacquered and water resistant. Available in khaki or white.

- Lacquered; water resistant
- Includes chin strap and sweatband
- Adjustable leather head band
- Air circulates through mesh