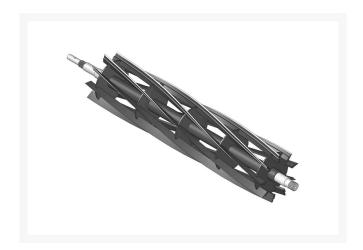

# Reel - 9 Blade LH R502767

#### **Details**

R&R Reel blades are manufactured from high carbon-boron alloy steel and then hardened to RC46-49 to match the temper of our bedknives and original equipment bedknives. All R&R Reels are cylindrically ground on bearing surfaces and then relief ground. Reels are then precision computer balanced for extended bearing and reel life. R&R Products Reels are guaranteed against defects in material and workmanship for the life of the reel under normal use.

- High Carbon-Boron Alloy Steel
- Cylindrically Ground on Bearing Surfaces
- Precision Computer Balanced