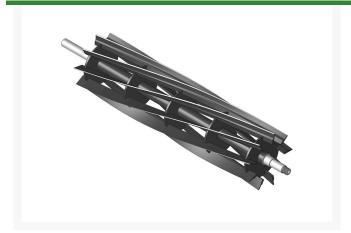

# Reel - 9 Blade R502768

#### **Details**

R&R Reel blades are manufactured from high carbon-boron alloy steel and then hardened to RC46-49 to match the temper of our bedknives and original equipment bedknives. All R&R Reels are cylindrically ground on bearing surfaces and then relief ground. Reels are then precision computer balanced for extended bearing and reel life. R&R Products Reels are guaranteed against defects in material and workmanship for the life of the reel under normal use.

- High Carbon-Boron Alloy Steel
- Cylindrically Ground on Bearing Surfaces
- Precision Computer Balanced