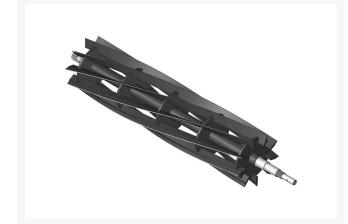

# Reel - 9 Blade LH

#### Details

R&R Reel blades are manufactured from high carbon-boron alloy steel and then hardened to RC46-49 to match the temper of our bedknives and original equipment bedknives. All R&R Reels are cylindrically ground on bearing surfaces and then relief ground. Reels are then precision computer balanced for extended bearing and reel life. R&R Products Reels are guaranteed against defects in material and workmanship for the life of the reel under normal use.

- High Carbon-Boron Alloy Steel
- Cylindrically Ground on Bearing Surfaces
- Precision Computer Balanced