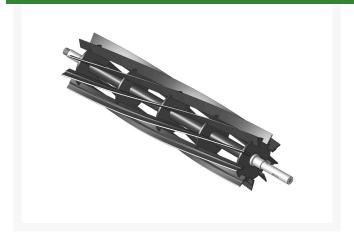

# Reel - 9 Blade R503206

#### **Details**

R&R Reel blades are manufactured from high carbon-boron alloy steel and then hardened to RC46-49 to match the temper of our bedknives and original equipment bedknives. All R&R Reels are cylindrically ground on bearing surfaces and then relief ground. Reels are then precision computer balanced for extended bearing and reel life. R&R Products Reels are guaranteed against defects in material and workmanship for the life of the reel under normal use.

- High Carbon-Boron Alloy Steel
- Cylindrically Ground on Bearing Surfaces
- Precision Computer Balanced