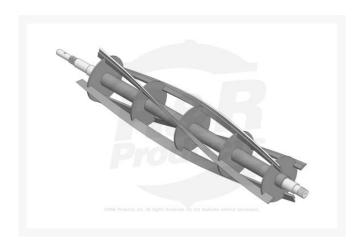

## Reel - 4 Blade LH R503310

## **Details**

R&R Reel blades are expertly crafted from premium high carbon-boron alloy steel, heat-treated to perfectly complement both R&R and OEM bedknives. Each reel undergoes precision cylindrical grinding on bearing surfaces, followed by relief grinding for optimal performance. Advanced computer balancing ensures extended reel and bearing life. Backed by our lifetime guarantee against defects in materials and craftsmanship under normal use, R&R Reels deliver unmatched durability and cutting precision you can trust.

- Premium Construction: Made from high carbon-boron alloy steel and heat-treated to match R&R and OEM bedknives for superior performance.
- Precision Engineering: Cylindrically and relief ground, then computer balanced to maximize reel and bearing life.
- Lifetime Guarantee: Backed by a lifetime warranty against material and workmanship defects under normal use.