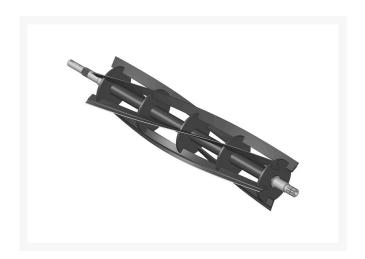

## Reel - 5 Blade LH

## **Details**

R&R Reel blades are expertly crafted from premium high carbon-boron alloy steel, heat-treated to perfectly complement both R&R and OEM bedknives. Each reel undergoes precision cylindrical grinding on bearing surfaces, followed by relief grinding for optimal performance. Advanced computer balancing ensures extended reel and bearing life. Backed by our lifetime guarantee against defects in materials and craftsmanship under normal use, R&R Reels deliver unmatched durability and cutting precision you can trust.

- Premium Construction: Made from high carbon-boron alloy steel and heat-treated to match R&R and OEM bedknives for superior performance.
- Precision Engineering: Cylindrically and relief ground, then computer balanced to maximize reel and bearing life.
- Lifetime Guarantee: Backed by a lifetime warranty against material and workmanship defects under normal use.