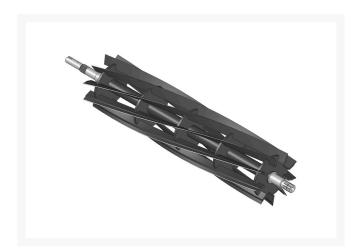

## Reel - 9 Blade Heavy Duty LH R506513

## **Details**

R&R Reel blades are manufactured from high carbon-boron alloy steel and then hardened to RC46-49 to match the temper of our bedknives and original equipment bedknives. All R&R Reels are cylindrically ground on bearing surfaces and then relief ground. Reels are then precision computer balanced for extended bearing and reel life. R&R Products Reels are guaranteed against defects in material and workmanship for the life of the reel under normal use.

- High Carbon-Boron Alloy Steel
- Cylindrically Ground on Bearing Surfaces
- Precision Computer Balanced