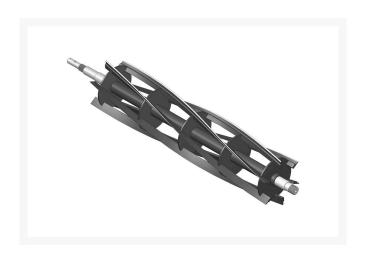

## Reel - 6 Blade LH R506610

## **Details**

R&R Reel blades are expertly crafted from premium high carbon-boron alloy steel, heat-treated to perfectly complement both R&R and OEM bedknives. Each reel undergoes precision cylindrical grinding on bearing surfaces, followed by relief grinding for optimal performance. Advanced computer balancing ensures extended reel and bearing life. Backed by our lifetime guarantee against defects in materials and craftsmanship under normal use, R&R Reels deliver unmatched durability and cutting precision you can trust.

- Premium Construction: Made from high carbon-boron alloy steel and heat-treated to match R&R and OEM bedknives for superior performance.
- Precision Engineering: Cylindrically and relief ground, then computer balanced to maximize reel and bearing life.
- Lifetime Guarantee: Backed by a lifetime warranty against material and workmanship defects under normal use.