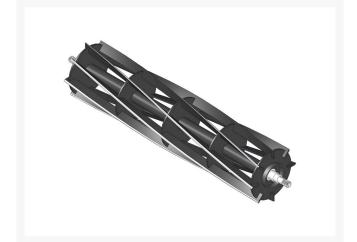

R101916

Reel - 8 Blade

#### Details

R&R Reel blades are manufactured from high carbon-boron alloy steel and then hardened to RC46-49 to match the temper of our bedknives and original equipment bedknives. All R&R Reels are cylindrically ground on bearing surfaces and then relief ground. Reels are then precision computer balanced for extended bearing and reel life. R&R Products Reels are guaranteed against defects in material and workmanship for the life of the reel under normal use.

- High Carbon-Boron Alloy Steel
- Cylindrically Ground on Bearing Surfaces
- Precision Computer Balanced