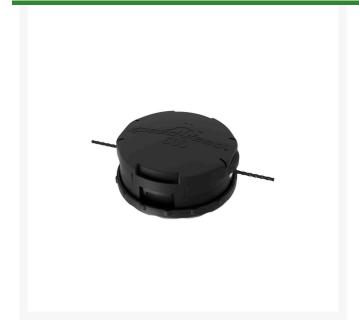

## **Echo Speed-Feed 500 Trimmer Head**

REC99944200950

## **Details**

The Speed-Feed 500 is the fastest loading professional bump-to-advance style head in the market. It can be reloaded without disassembly in 30 seconds or less. It features a 40ft holding capacity and is pre-loaded with .095in Black Diamond trimmer line. The Bump-to-Advance has been improved on the Speed-Feed 500 making it easier for the end-user to remain productive throughout the trimming task.

- Reloads in seconds
- Tap-to-advance line feed
- Pre-loaded with .095in. dia. Black Diamond trimmer line
- Compatible with SRM-3020, SRM-3020T, SRM-3020U, SRM-410X