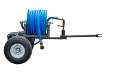

## **Underhill Course Caddie Hose Reel Trailer**

RGHC-TRL-075-K

## **Details**

The Course Caddie Trailer is the strongest, most durable hose trailer on the market and includes Hose Caddie Reel with 125ft of 3/4in Blue Hose. The trailer features full size golf cart tires and hubs for a smooth and quiet ride. Includes a 10ft leader hose. Turn-key kits are available with UltraMax Blue Hose mounted and ready to go. Includes Turn-Key Trailer with 125ft of 3/4in Blue Hose.

- Strongest, most durable hose trailer on the market
- Includes Underhill Hose Caddie Reel with Trailer
- Turn-Key Kits available with UltraMax Blue Hose
- Full size golf cart tires and hubs
- 10ft Leader Hose
- Includes convenient Quick Coupler Key Mount
- Optional Tool Box available
- Includes Turn-Key Trailer with 125ft of 3/4in Blue Hose