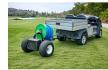

## **Underhill Course Caddie Hose Reel Trailer**

RGHC-TRL-075-K

## **Details**

The Course Caddie Trailer is the strongest, most durable hose trailer on the market and includes Hose Caddie Reel with 125ft of 3/4in Blue Hose. The trailer features full size golf cart tires and hubs for a smooth and quiet ride. Includes a 10ft leader hose. Turn-key kits are available with UltraMax Blue Hose mounted and ready to go. Includes Turn-Key Trailer with 125ft of 3/4in Blue Hose.

- Strongest, most durable hose trailer on the market
- Includes Underhill Hose Caddie Reel with Trailer
- Turn-Key Kits available with UltraMax Blue Hose
- Full size golf cart tires and hubs
- 10ft Leader Hose
- Includes convenient Quick Coupler Key Mount
- Optional Tool Box available
- Includes Turn-Key Trailer with 125ft of 3/4in Blue Hose