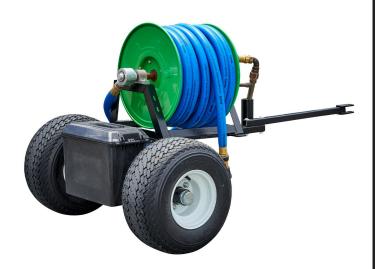

## **Underhill Course Caddie Hose Reel Trailer**

RGHC-TRL-075-K

## **Details**

The Course Caddie Trailer is the strongest, most durable hose trailer on the market and includes Hose Caddie Reel with 125ft of 3/4in Blue Hose. The trailer features full size golf cart tires and hubs for a smooth and quiet ride. Includes a 10ft leader hose. Turn-key kits are available with UltraMax Blue Hose mounted and ready to go. Includes Turn-Key Trailer with 125ft of 3/4in Blue Hose.

- Strongest, most durable hose trailer on the market
- Includes Underhill Hose Caddie Reel with Trailer
- Turn-Key Kits available with UltraMax Blue Hose
- Full size golf cart tires and hubs
- 10ft Leader Hose
- Includes convenient Quick Coupler Key Mount
- Optional Tool Box available
- Includes Turn-Key Trailer with 125ft of 3/4in Blue Hose