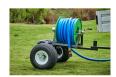

## **Underhill Course Caddie Hose Reel Trailer**

RGHC-TRL-075-K

## **Details**

The Course Caddie Trailer is the strongest, most durable hose trailer on the market and includes Hose Caddie Reel with 125ft of 3/4in Blue Hose. The trailer features full size golf cart tires and hubs for a smooth and quiet ride. Includes a 10ft leader hose. Turn-key kits are available with UltraMax Blue Hose mounted and ready to go. Includes Turn-Key Trailer with 125ft of 3/4in Blue Hose.

- Strongest, most durable hose trailer on the market
- Includes Underhill Hose Caddie Reel with Trailer
- Turn-Key Kits available with UltraMax Blue Hose
- Full size golf cart tires and hubs
- 10ft Leader Hose
- Includes convenient Quick Coupler Key Mount
- Optional Tool Box available
- Includes Turn-Key Trailer with 125ft of 3/4in Blue Hose