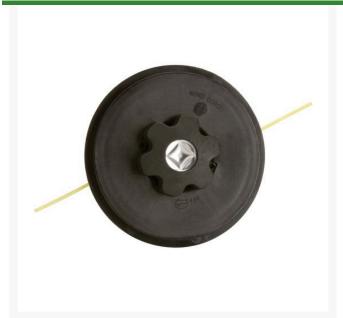

## **Details**

Commercial 4-1/2" Bump Feed trimmer heads of heavy duty materials for long lasting performance. Head kits include trimmer head and adapter bolts. Use with .095" trimmer lines.

M7 x 1.0 LH Male M10 x 1.0 LH Female M10 x 1.25 LH Female

- Commercial 4-1/2 in Bump Feed Trimmer Head
- Heavy Duty Material
- Includes Trimmer Head and Adapter Bolts
- Use with .095 in. Trimmer Lines: M7 x 1.0 LH Male, M10 x 1.0 LH Female, M10 x 1.25 LH Female