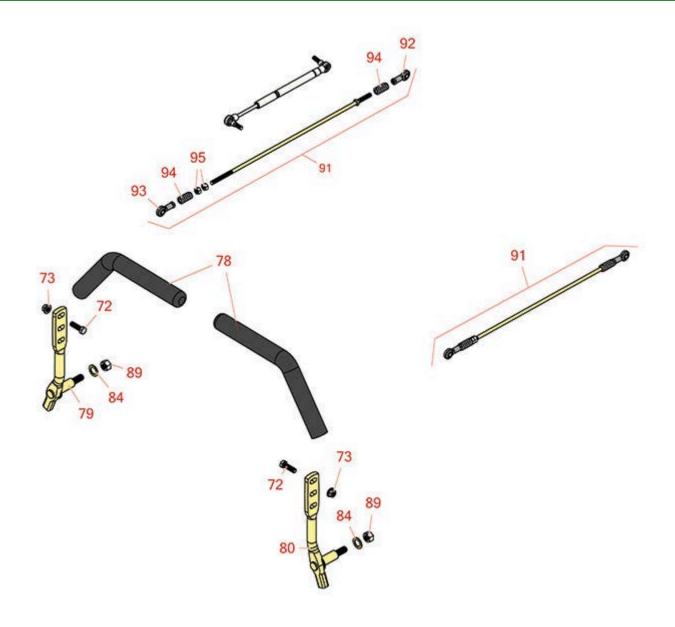

## **Replaces Toro Z Master Commerical** 3000 Parts

Zero Turn Mower with 60in Deck - Model 74990 Controls

| Item <b>R&amp;R</b><br>No <b>Part No.</b> | OEM<br>Part No.                                                                                                                             | Description                    | Qty <b>Order</b><br>Req <b>Quantity</b> |
|-------------------------------------------|---------------------------------------------------------------------------------------------------------------------------------------------|--------------------------------|-----------------------------------------|
| 72 <b>R400264</b>                         | 01-150-0180,<br>01-178-0610,<br>20-48-AD,<br>20-48-AGD,<br>32-9160,<br>3224-3,<br>323-29,<br>323-7,<br>400264,<br>908035P                   | Bolt - Hex HD 3/8-16 x 1-1/4   | 4                                       |
| 73 <b>R104-8301</b>                       | 104-8301,<br>104-9301,<br>109-6658,<br>133-7570                                                                                             | Locknut - 3/8-16 Nylon Flanged | 8                                       |
| 78 <b>R109-5668</b>                       | 109-5668                                                                                                                                    | Grip - Control Lever - Foam    | 1                                       |
| 79 <b>R116-0039</b>                       | 116-0039                                                                                                                                    | Lever - Motion Control - RH    | 1                                       |
| 80 <b>R116-0040</b>                       | 116-0040                                                                                                                                    | Lever - Motion Control - LH    | 1                                       |
| 84 <b>R453017</b>                         | 01-166-0050,<br>01-166-0240,<br>01-166-0800,<br>24-13-AD,<br>24-14-AD,<br>32-8110,<br>3256-26,<br>3256-6,<br>453017,<br>69-8980,<br>87-7270 | Washer - Flat 1/2              | 2                                       |
| 89 <b>R443818</b>                         | 01-191-0813,<br>3218-18,<br>3218-5,<br>3248-18                                                                                              | Nut - 1/2-13 Hex Jam Zinc      | 2                                       |
| 91 <b>R109-8106</b>                       | 109-8106                                                                                                                                    | Linkage Assy - Front Pump      | 2                                       |
| 92 <b>R1-633152</b>                       | 1-633152                                                                                                                                    | Balljoint - LH                 | 2                                       |
| 93 <b>R1-543017</b>                       | 1-543017                                                                                                                                    | Balljoint - RH                 | 2                                       |

## **Replaces Toro Z Master Commerical 3000 Parts**

Zero Turn Mower with 60in Deck - Model 74990 Controls

|    | R&R<br>Part No. | OEM<br>Part No.                                  | Description          | Qty<br>Req | Order<br>Quantity |
|----|-----------------|--------------------------------------------------|----------------------|------------|-------------------|
| 94 | R1-323245       | 1-323245                                         | Spring - Compression | 4          |                   |
| 95 | R3219-2         | 01-188-0524,<br>22-12-BJKD,<br>3219-2,<br>915720 | Nut - 5/16-24 Zinc   | 4          |                   |