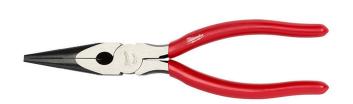

## Milwaukee 8in Long Needle Nose Pliers

RMW48-22-6501

## **Details**

The Milwaukee 8-inch Long Nose Pliers feature a 2-inch gripping nose for pulling wire and material through rough-in holes and other tight spaces. The needle nose pliers head features integrated reaming ridges allowing you to remove burrs from the inside of smooth pipe. The long needle nose pliers also feature an integrated wire cutter. For added functionality, our Long Nose Pliers feature an integrated fish tape puller. All Milwaukee pliers are forged for strength and feature rust protection with a Limited Lifetime Warranty.