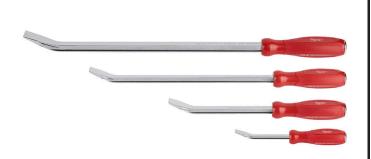

## **Details**

The Milwaukee 4 Piece Pry Bar Set features four pry bars with an I-Beam design for up to 40% more prying strength. The pry bar's all-metal core improves durability, allowing you to get the job done every time. A hammer-ready strike cap protects the tri-lob handle from damage and improves your ability to work in tight places. Each metal pry bar has a comfortable tri-lobe handle and features a durable chrome finish for superior corrosion resistance and easy cleaning. The four-piece pry bar tool set comes with an easy-access storage tray offering you a long-term storage solution. All pry bars are backed by a Milwaukee Lifetime Guarantee.