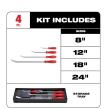

## **Details**

The Milwaukee 4 Piece Pry Bar Set features four pry bars with an I-Beam design for up to 40% more prying strength. The pry bar's all-metal core improves durability, allowing you to get the job done every time. A hammer-ready strike cap protects the tri-lob handle from damage and improves your ability to work in tight places. Each metal pry bar has a comfortable tri-lobe handle and features a durable chrome finish for superior corrosion resistance and easy cleaning. The four-piece pry bar tool set comes with an easy-access storage tray offering you a long-term storage solution. All pry bars are backed by a Milwaukee Lifetime Guarantee.