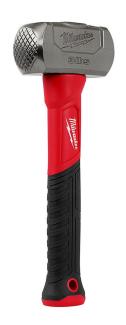

## Milwaukee 3lb Multi-Faced Drilling Hammer

RMW48-22-9310

## **Details**

The Milwaukee 3lb Drilling Hammer features one milled and one smooth-faced for unmatched versatility on jobsites. The milled face grips chisels, punches, stakes, and spikes to reduce slippage or misstrikes, while the smooth face can be utilized for a wide range of striking applications. The drilling hammer is designed with a high-strength fiberglass handle and reinforced overstrike protection to offer ultimate power and durability. The Milwaukee dual-faced drilling hammer is also precision balanced for ease of use and provides forceful blows with less effort.