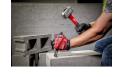

## **Details**

The Milwaukee 3lb Drilling Hammer features one milled and one smooth-faced for unmatched versatility on jobsites. The milled face grips chisels, punches, stakes, and spikes to reduce slippage or misstrikes, while the smooth face can be utilized for a wide range of striking applications. The drilling hammer is designed with a high-strength fiberglass handle and reinforced overstrike protection to offer ultimate power and durability. The Milwaukee dual-faced drilling hammer is also precision balanced for ease of use and provides forceful blows with less effort.