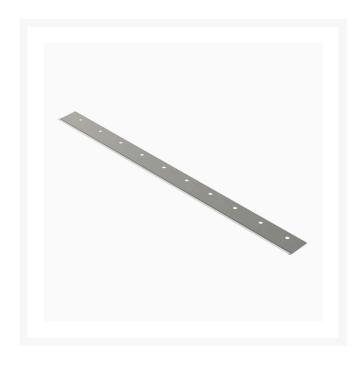

#### **Details**

R&R Bedknives are manufactured from high carbon-boron alloy steel and then hardened to RC46-49 to match the temper of our reel blades and original equipment reels. Bedknives are surface ground on the top and front edge and straightened three times before being packaged with oil for rust prevention. All R&R Bedknives now have an increased front edge grind for added life. All R&R Bedknives are guaranteed against defects in material and workmanship under normal use for the life of the part.

### **Specifications**

Manufacturer R&R Products

A - Bedknife Length 30 in B - Bedknife 10

**Mounting Holes** 

C - Bedknife Lowest 3/8 in

HOC