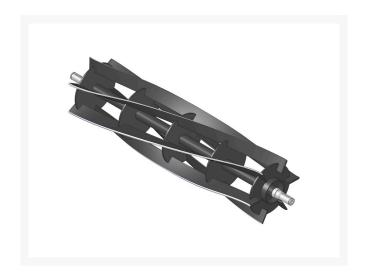

## **Details**

R&R Reel blades are expertly crafted from premium high carbon-boron alloy steel, heat-treated to perfectly complement both R&R and OEM bedknives. Each reel undergoes precision cylindrical grinding on bearing surfaces, followed by relief grinding for optimal performance. Advanced computer balancing ensures extended reel and bearing life. Backed by our lifetime guarantee against defects in materials and craftsmanship under normal use, R&R Reels deliver unmatched durability and cutting precision you can trust.

- Premium Construction: Made from high carbon-boron alloy steel and heat-treated to match R&R and OEM bedknives for superior performance.
- Precision Engineering: Cylindrically and relief ground, then computer balanced to maximize reel and bearing life.
- Lifetime Guarantee: Backed by a lifetime warranty against material and workmanship defects under normal use.

## **Replaces**

R&R Products RMBB5951 Ransomes MBB5951

**Specifications** 

Manufacturer R&R Products

**Fits Models** 

**GERT KAUFMANN Golf Course Management** 

Graf-Buttler-Strasse 7 Haimhausen, 85778 +498133907773