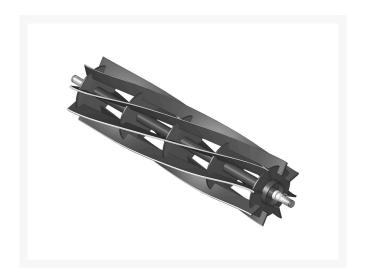

## **Details**

R&R Reel blades are expertly crafted from premium high carbon-boron alloy steel, heat-treated to perfectly complement both R&R and OEM bedknives. Each reel undergoes precision cylindrical grinding on bearing surfaces, followed by relief grinding for optimal performance. Advanced computer balancing ensures extended reel and bearing life. Backed by our lifetime guarantee against defects in materials and craftsmanship under normal use, R&R Reels deliver unmatched durability and cutting precision you can trust.

- Premium Construction: Made from high carbon-boron alloy steel and heat-treated to match R&R and OEM bedknives for superior performance.
- Precision Engineering: Cylindrically and relief ground, then computer balanced to maximize reel and bearing life.
- Lifetime Guarantee: Backed by a lifetime warranty against material and workmanship defects under normal use.