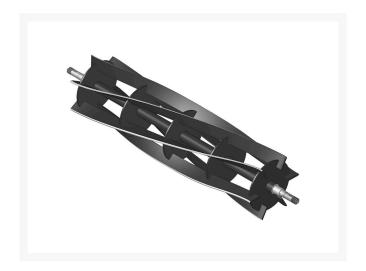

## **Details**

R&R Reel blades are expertly crafted from premium high carbon-boron alloy steel, heat-treated to perfectly complement both R&R and OEM bedknives. Each reel undergoes precision cylindrical grinding on bearing surfaces, followed by relief grinding for optimal performance. Advanced computer balancing ensures extended reel and bearing life. Backed by our lifetime guarantee against defects in materials and craftsmanship under normal use, R&R Reels deliver unmatched durability and cutting precision you can trust.

- Premium Construction: Made from high carbon-boron alloy steel and heat-treated to match R&R and OEM bedknives for superior performance.
- Precision Engineering: Cylindrically and relief ground, then computer balanced to maximize reel and bearing life.
- Lifetime Guarantee: Backed by a lifetime warranty against material and workmanship defects under normal use.