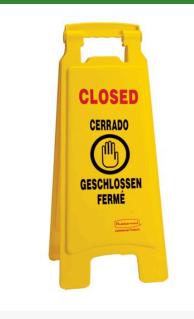

## **Floor Sign - Closed - Multi-Lingual** R6031

## Details

Prevent injury with floor safety signs! Durable, bright yellow polypropylene construction with bold black lettering; 25" high and printed both sides. "Closed" and "Caution" warning signs are printed in English, French, German and Spanish for effective communication. Fold flat for easy storage; handle cutout for carrying or hanging.

- Alerts safety risks in 4 languages
- Fold flat for storage
- Handle cutout for carrying/hanging
- Printed both sides
- "Closed"