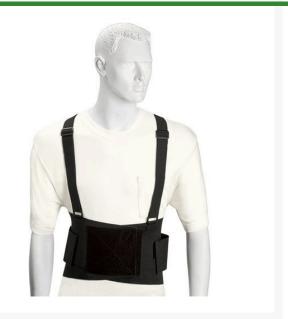

## **Back Support Belt - Small** R610

## Details

The R&R Lightweight Industrial Back Support is constructed from heavy-duty mesh and elastic. The mesh allows the belt to breathe while still offering excellent support. Elastic straps allow complete compression adjustment. Suspenders are fully adjustable for comfort.

- Heavy-duty mesh & elastic
- Excellent support
- Breathable
- Full adjustable