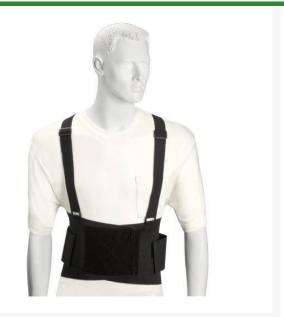

## Back Support Belt - X-Large R613

## Details

The R&R Lightweight Industrial Back Support is constructed from heavy-duty mesh and elastic. The mesh allows the belt to breathe while still offering excellent support. Elastic straps allow complete compression adjustment. Suspenders are fully adjustable for comfort.

- Heavy-duty mesh & elastic
- Excellent support
- Breathable
- Full adjustable