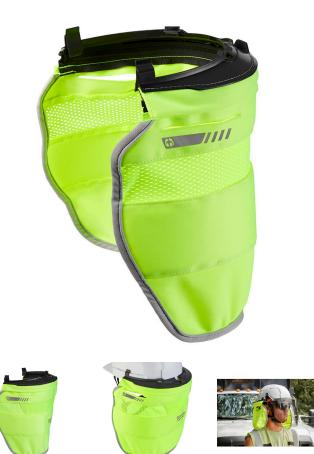

## Milwaukee Bolt Sunshade

RMW48-73-1070

## Details

The Milwaukee Sunshade helps you stay safe and stay productive while providing everyday wear and UV protection. The moisture-wicking and antimicrobial shade allow you to Stay Cool, Dry Fast while preventing odor and bacteria. Clips on the hard hat sun shade are designed with compatibility on Milwaukee and most professional helmets and hard hats. The dedicated earmuff slots and BOLT dedicated slots allow you to use additional accessories simultaneously.

- UV Protection. Everyday Wear
- Blocks Harmful UV Rays
- Moisture Wicking Stay Cool, Dry Fast
- Anti-Microbial Shade Prevent Odor & Bacteria
- 50+ UPF\*
- Secures into universal accessory slots
- Compatibility with Milwaukee and most professional helmets and hard hats
- Dedicated Ear-Muff slots
- Built in wind stability
- Removal clip
- Partial mesh sunshade
- Specifications