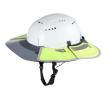

## Milwaukee Bolt Sun Visor

Milwaukee BOLT Sun Visor provides 360 UV protection. Securely clip into any Milwaukee and most professional helmets or hard hats. The MILWAUKEE Sun Visor is designed with a tinted brim to reduce glare without reducing your upward vision. The antimicrobial shade prevents odor and bacteria, while the mesh portion keeps you cool. The front visor can be used with face shield or eye protection when flipped back into retention slots allowing you to use multiple accessories simultaneously.

- 360 UV Protection. Everyday Wear.
- Blocks Harmful UV Rays
- Tinted Brim Reduces Glare
- Anti-Microbial Shade Prevent Odor & Bacteria
- 50+ UPF\*
- Secures into universal accessory slots
- Compatibility with Milwaukee and most professional helmets and hard hats
- Dedicated Ear-Muff slots
- Retention strap for secure connection
- Tinted polycarbonate Lense
- 600D Visor
- Foldback front brim
- Ability to use face shield or eye visor with visor
- Removal clip