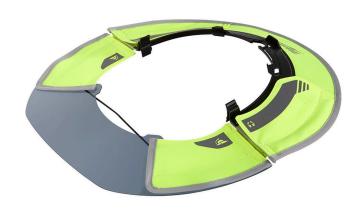

## Milwaukee Bolt Sun Visor

Milwaukee BOLT Sun Visor provides 360 UV protection. Securely clip into any Milwaukee and most professional helmets or hard hats. The MILWAUKEE Sun Visor is designed with a tinted brim to reduce glare without reducing your upward vision. The antimicrobial shade prevents odor and bacteria, while the mesh portion keeps you cool. The front visor can be used with face shield or eye protection when flipped back into retention slots allowing you to use multiple accessories simultaneously.

- 360 UV Protection. Everyday Wear.
- Blocks Harmful UV Rays
- Tinted Brim Reduces Glare
- Anti-Microbial Shade Prevent Odor & Bacteria
- 50+ UPF\*
- Secures into universal accessory slots
- Compatibility with Milwaukee and most professional helmets and hard hats
- Dedicated Ear-Muff slots
- Retention strap for secure connection
- Tinted polycarbonate Lense
- 600D Visor
- Foldback front brim
- Ability to use face shield or eye visor with visor
- Removal clip