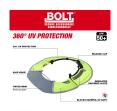

## Milwaukee Bolt Sun Visor

Milwaukee BOLT Sun Visor provides 360 UV protection. Securely clip into any Milwaukee and most professional helmets or hard hats. The MILWAUKEE Sun Visor is designed with a tinted brim to reduce glare without reducing your upward vision. The antimicrobial shade prevents odor and bacteria, while the mesh portion keeps you cool. The front visor can be used with face shield or eye protection when flipped back into retention slots allowing you to use multiple accessories simultaneously.

- 360 UV Protection. Everyday Wear.
- Blocks Harmful UV Rays
- Tinted Brim Reduces Glare
- Anti-Microbial Shade Prevent Odor & Bacteria
- 50+ UPF\*
- Secures into universal accessory slots
- Compatibility with Milwaukee and most professional helmets and hard hats
- Dedicated Ear-Muff slots
- Retention strap for secure connection
- Tinted polycarbonate Lense
- 600D Visor
- Foldback front brim
- Ability to use face shield or eye visor with visor
- Removal clip