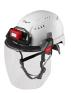

## **Details**

The Milwaukee BOLT Full Face Shield is designed to give you long-lasting visibility. Our ANSI Z87.1+ rated face shield is treated with a fog-free interior coating and an anti-scratch exterior hard coating for longer product lifetimes. Attaching and removing the shields is made simple and tool-free with secure snap-in snap-out covers. This full-face shield is part of the BOLT accessory system which allows users to Secure Accessories Simultaneously.

- Long-Lasting Visibility
- Lasting Fog-Free Interior Coating
- Anti-Scratch Exterior Hard Coating
- Quick Attachment & Removal
- BOLT Secure Accessories Simultaneously
- Secures into BOLT Front Slots
- Compatible with Milwaukee Safety Helmets & Hard Hats
- ANSI/ISEA Z87.1 (+) 2020 & CSA Z94.3 Rated
- High-Impact Polycarbonate Shield
- Includes BOLT Low-Profile Headlamp Mount
- Compatible with Safety Glasses
- 180 field of view
- Secure Locking Detents