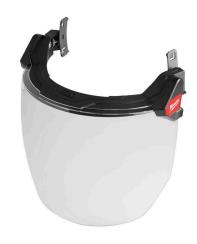

## Milwaukee Bolt Full Face Shield

RMW48-73-1420

## **Details**

The Milwaukee BOLT Full Face Shield is designed to give you long-lasting visibility. Our ANSI Z87.1+ rated face shield is treated with a fog-free interior coating and an anti-scratch exterior hard coating for longer product lifetimes. Attaching and removing the shields is made simple and tool-free with secure snap-in snap-out covers. This full-face shield is part of the BOLT accessory system which allows users to Secure Accessories Simultaneously.

- Long-Lasting Visibility
- Lasting Fog-Free Interior Coating
- Anti-Scratch Exterior Hard Coating
- Quick Attachment & Removal
- BOLT Secure Accessories Simultaneously
- Secures into BOLT Front Slots
- Compatible with Milwaukee Safety Helmets & Hard Hats
- ANSI/ISEA Z87.1 (+) 2020 & CSA Z94.3 Rated
- High-Impact Polycarbonate Shield
- Includes BOLT Low-Profile Headlamp Mount
- Compatible with Safety Glasses
- 180 field of view
- Secure Locking Detents