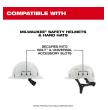

## **Details**

The Milwaukee BOLT Earmuffs are designed for adjustable, comfortable wear. These cap-mounted earmuffs provide an adjustable fit thanks to the center-mount design. The earmuffs also allow for balanced wear with a 360 degree rotational arm that can pivot to multiple storage positions when not in use. The comfortable, pressure-reducing cushion helps avoid pressure and discomfort when wearing the earmuffs for extended periods. These earmuffs have the indicated NRR to protect you against hazardous noise and are CSA Class A certified. Milwaukee earmuffs are a part of the BOLT System that allows users to secure accessories simultaneously. Certified for use with MILWAUKEE Safety Helmets and Hard Hats.

- Adjustable Fit Center-Mount Design
- Balanced Wear Multiple Storage Positions
- Comfortable, Pressure Reducing Cushion
- BOLT- Secure Accessories Simultaneously
- Secures into Milwaukee Safety Helmets and Hard Hats BOLT and Universal Accessory Slots
- Can be Worn with Additional Accessories at Once
- When not in use store on the back, top, or below the brim of the Milwaukee Safety Helmets and Hard Hats
- Certified for Use with Milwaukee Safety Helmets andr Hard Hats
- NRR 24 dB
- CSA Class A
- Dielectric Construction
- Third-Party Tested and Certified