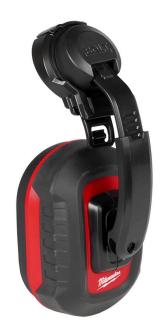

## **Details**

The Milwaukee BOLT Earmuffs are designed for adjustable, comfortable wear. These cap-mounted earmuffs provide an adjustable fit thanks to the center-mount design. The earmuffs also allow for balanced wear with a 360 degree rotational arm that can pivot to multiple storage positions when not in use. The comfortable, pressure-reducing cushion helps avoid pressure and discomfort when wearing the earmuffs for extended periods. These earmuffs have the indicated NRR to protect you against hazardous noise and are CSA Class A certified. Milwaukee earmuffs are a part of the BOLT System that allows users to secure accessories simultaneously. Certified for use with MILWAUKEE Safety Helmets and Hard Hats.

- Adjustable Fit Center-Mount Design
- Balanced Wear Multiple Storage Positions
- Comfortable, Pressure Reducing Cushion
- BOLT- Secure Accessories Simultaneously
- Secures into Milwaukee Safety Helmets and Hard Hats BOLT and Universal Accessory Slots
- Can be Worn with Additional Accessories at Once
- When not in use store on the back, top, or below the brim of the Milwaukee Safety Helmets and Hard Hats
- Certified for Use with Milwaukee Safety Helmets andr Hard Hats
- NRR 24 dB
- CSA Class A
- Dielectric Construction
- Third-Party Tested and Certified