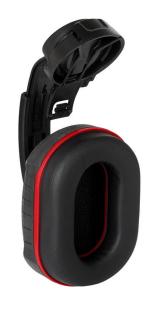

## **Details**

The Milwaukee BOLT Earmuffs are designed for adjustable, comfortable wear. These cap-mounted earmuffs provide an adjustable fit thanks to the center-mount design. The earmuffs also allow for balanced wear with a 360 degree rotational arm that can pivot to multiple storage positions when not in use. The comfortable, pressure-reducing cushion helps avoid pressure and discomfort when wearing the earmuffs for extended periods. These earmuffs have the indicated NRR to protect you against hazardous noise and are CSA Class A certified. Milwaukee earmuffs are a part of the BOLT System that allows users to secure accessories simultaneously. Certified for use with MILWAUKEE Safety Helmets and Hard Hats.

- Adjustable Fit Center-Mount Design
- Balanced Wear Multiple Storage Positions
- Comfortable, Pressure Reducing Cushion
- BOLT- Secure Accessories Simultaneously
- Secures into Milwaukee Safety Helmets and Hard Hats BOLT and Universal Accessory Slots
- Can be Worn with Additional Accessories at Once
- When not in use store on the back, top, or below the brim of the Milwaukee Safety Helmets and Hard Hats
- Certified for Use with Milwaukee Safety Helmets andr Hard Hats
- NRR 24 dB
- CSA Class A
- Dielectric Construction
- Third-Party Tested and Certified