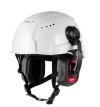

## Milwaukee Bolt Earmuffs - 26DB

RMW48-73-3251

The Milwaukee BOLT Earmuffs are designed for adjustable, comfortable wear. These cap-mounted earmuffs provide an adjustable fit thanks to the center-mount design. The earmuffs also allow for balanced wear with a 360? rotational arm that can pivot to multiple storage positions when not in use. The comfortable, pressure-reducing cushion helps avoid pressure and discomfort when wearing the earmuffs for extended periods. These earmuffs have the indicated NRR to protect you against hazardous noise and are CSA Class A certified. Milwaukee earmuffs are a part of the BOLT System that allows users to secure accessories simultaneously. Certified for use with MILWAUKEE Safety Helmets and Hard hats.

- Adjustable Fit Center-Mount Design
- Balanced Wear Multiple Storage Positions
- Comfortable, Pressure Reducing Cushion
- BOLT- Secure Accessories Simultaneously
- Secures into Milwaukee Safety Helmets and Hard Hats BOLT and Universal Accessory Slots
- Can be Worn with Additional Accessories at Once
- When not in use store on the back, top, or below the brim of the Milwaukee Safety Helmets and Hard Hats
- Certified for Use with Milwaukee Safety Helmets andr Hard Hats
- NRR 26 dB
- CSA Class A
- Dielectric Construction
- Third-Party Tested and Certified