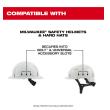

## Milwaukee Bolt Earmuffs - 26DB

RMW48-73-3251

The Milwaukee BOLT Earmuffs are designed for adjustable, comfortable wear. These cap-mounted earmuffs provide an adjustable fit thanks to the center-mount design. The earmuffs also allow for balanced wear with a 360? rotational arm that can pivot to multiple storage positions when not in use. The comfortable, pressure-reducing cushion helps avoid pressure and discomfort when wearing the earmuffs for extended periods. These earmuffs have the indicated NRR to protect you against hazardous noise and are CSA Class A certified. Milwaukee earmuffs are a part of the BOLT System that allows users to secure accessories simultaneously. Certified for use with MILWAUKEE Safety Helmets and Hard hats.

- Adjustable Fit Center-Mount Design
- Balanced Wear Multiple Storage Positions
- Comfortable, Pressure Reducing Cushion
- BOLT- Secure Accessories Simultaneously
- Secures into Milwaukee Safety Helmets and Hard Hats BOLT and Universal Accessory Slots
- Can be Worn with Additional Accessories at Once
- When not in use store on the back, top, or below the brim of the Milwaukee Safety Helmets and Hard Hats
- Certified for Use with Milwaukee Safety Helmets andr Hard Hats
- NRR 26 dB
- CSA Class A
- Dielectric Construction
- Third-Party Tested and Certified