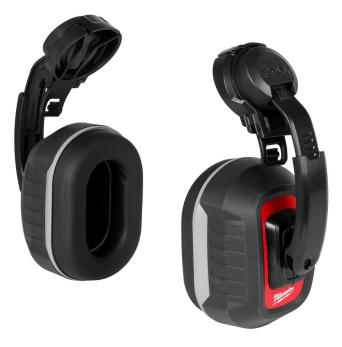

## Milwaukee Bolt Earmuffs - 26DB

RMW48-73-3251

The Milwaukee BOLT Earmuffs are designed for adjustable, comfortable wear. These cap-mounted earmuffs provide an adjustable fit thanks to the center-mount design. The earmuffs also allow for balanced wear with a 360? rotational arm that can pivot to multiple storage positions when not in use. The comfortable, pressure-reducing cushion helps avoid pressure and discomfort when wearing the earmuffs for extended periods. These earmuffs have the indicated NRR to protect you against hazardous noise and are CSA Class A certified. Milwaukee earmuffs are a part of the BOLT System that allows users to secure accessories simultaneously. Certified for use with MILWAUKEE Safety Helmets and Hard hats.

- Adjustable Fit Center-Mount Design
- Balanced Wear Multiple Storage Positions
- Comfortable, Pressure Reducing Cushion
- BOLT- Secure Accessories Simultaneously
- Secures into Milwaukee Safety Helmets and Hard Hats BOLT and Universal Accessory Slots
- Can be Worn with Additional Accessories at Once
- When not in use store on the back, top, or below the brim of the Milwaukee Safety Helmets and Hard Hats
- Certified for Use with Milwaukee Safety Helmets andr Hard Hats
- NRR 26 dB
- CSA Class A
- Dielectric Construction
- Third-Party Tested and Certified