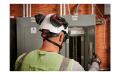

## Milwaukee Bolt Earmuffs - 26DB

RMW48-73-3251

The Milwaukee BOLT Earmuffs are designed for adjustable, comfortable wear. These cap-mounted earmuffs provide an adjustable fit thanks to the center-mount design. The earmuffs also allow for balanced wear with a 360? rotational arm that can pivot to multiple storage positions when not in use. The comfortable, pressure-reducing cushion helps avoid pressure and discomfort when wearing the earmuffs for extended periods. These earmuffs have the indicated NRR to protect you against hazardous noise and are CSA Class A certified. Milwaukee earmuffs are a part of the BOLT System that allows users to secure accessories simultaneously. Certified for use with MILWAUKEE Safety Helmets and Hard hats.

- Adjustable Fit Center-Mount Design
- Balanced Wear Multiple Storage Positions
- Comfortable, Pressure Reducing Cushion
- BOLT- Secure Accessories Simultaneously
- Secures into Milwaukee Safety Helmets and Hard Hats BOLT and Universal Accessory Slots
- Can be Worn with Additional Accessories at Once
- When not in use store on the back, top, or below the brim of the Milwaukee Safety Helmets and Hard Hats
- Certified for Use with Milwaukee Safety Helmets andr Hard Hats
- NRR 26 dB
- CSA Class A
- Dielectric Construction
- Third-Party Tested and Certified