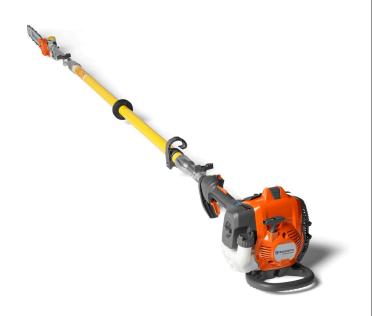

## Husqvarna 525DEPS Gas Dielectric Polesaw

RHV970478401

## **Details**

Husqvarna s 525DEPS MADSAW dielectric pole saw for professionals. As the industry s first and only dielectric gas-powered pole saw that is individually tested to meet OSHA 1910.269, the MADSAW delivers an extra measure of safety for skilled line workers, utility workers, and tree care professionals. The MADSAW can be used in the bucket, in the tree, or on the ground for extreme versatility. Purposeful design allows the pole saws sections to quickly disconnect for secure storage in a tree care truck or utility vehicle. More productive than a manual saw and more useful than a hydraulic unit, the MADSAW makes pruning and limbing projects more efficient than ever before.

- Meets OSHA 1910.269
- Toolless couplers
- Multiple lengths
- Tether point
- Chain lubrication
- Powerful and Efficient X-TORQ Engine
- Magnesium clutch housing
- Quick Start with Air Purge
- Intuitive controls
- Simple Starting