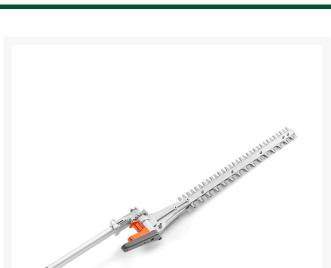

## Husqvarna HA322 Lk Hedgetrimmer Attachment

RHV970657101

## **Details**

Turn your combi powerhead into a hedge trimmer with the Husqvarna HA322. This 21" hedge trimmer attachment delivers up to 5 ft. total reach beyond the throttle handle. And it's designed to last, with full metal case construction and an IPX5 weather-resistant rating. This attachment is compatible with Husqvarna 122LK trimmers, 330LK gas trimmers and the 330iK combi switch battery platform.

- 180-Degree Rotation
- Large Cutting Capacity
- Clean, Precise Cut
- Durable and Weather-Resistant
- Multi-Machine Compatibility