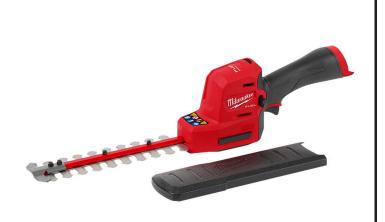

## **Details**

The MILWAUKEE M12 FUEL 8in Hedge Trimmer is designed to meet the detail trimming needs of landscape maintenance professionals. Compared to a full size hedge trimmer the compact design delivers a lighter weight and one-handed use to make it easier to control in tight access applications. When running into more demanding applications the trimmer has the power to cut 1/2in branches while also being the fastest cutting in its class for increased application speed and overall productivity. The blade tip guard prevents damage to the property and the blades. Our M12 FUEL hedge trimmer is fully compatible with 150+ solutions within the M12 system.

- Increased Control and Access
- Power to Cut 1/2in Branches
- Fastest Cutting
- One Hand Use
- 8in Blade
- Cut Capacity: 1/2in
- Strokes Per Minute: 2,700
- Weight: 2.8 Lbs. (Tool Only)
- POWERSTATE Brushless Motor: delivers 2700
  SPM delivering the fastest cutting subcompact hedge trimmer.
- REDLITHIUM batteries deliver more work per charge and more work over the life of the battery