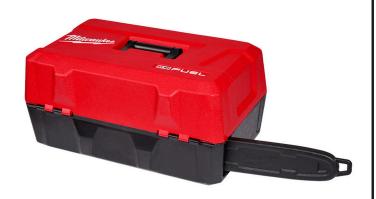

## Milwaukee Top Handle Chainsaw Case

RMW49-16-2746

Our Top Handle Chainsaw Case is a storage and transport solution for the M18 FUELTop Handle Chainsaw. T Battery Packs, the M18 & M12 Rapid Charger, 1 Qt of Bar & Chain Oil and space for miscellaneous items. The top handle chainsaw, batteries, chargers, and oil are all sold separately.

- (1) M18 FUEL Top Handle Chainsaw (2826) compartment
- (2) REDLITHIUM M18 Battery compartments
- (1) M18 & M12 Rapid Charger (48-59-1808) compartment
- (1) 1 QT Bottle of Bar and Chain Oil compartment
- Space for miscellaneous items
- Protects chainsaw and chainsaw equipment
- Recessed top carry handle
- Lock loop
- Top handle chainsaw, batteries, charger and bar and chain oil sold separately
- Steel Cabinet
- Dimensions: 21.97in x 13.23in x 10.63