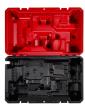

- (1) M18 FUEL Top Handle Chainsaw (2826) compartment
- (2) REDLITHIUM M18 Battery compartments
- (1) M18 & M12 Rapid Charger (48-59-1808) compartment
- (1) 1 QT Bottle of Bar and Chain Oil compartment
- Space for miscellaneous items
- Protects chainsaw and chainsaw equipment
- Recessed top carry handle
- Lock loop
- Top handle chainsaw, batteries, charger and bar and chain oil sold separately
- Steel Cabinet
- Dimensions: 21.97in x 13.23in x 10.63