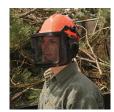

## **Details**

Provides comfort and protection for your head, face and hearing. Six point suspension safety cap features an orange hard hat with low profile, lightweight black ear muffs with a noise reduction rating the highest in the industry. A black fine mesh face screen fits snugly with the brim of the safety cap to protect your face. Flip-up the face screen and ear muffs when not in use. Ideal protection from wood chips, grass trimmings and flying objects.

- Head, face and hearing protection
- Ideal protection from wood chips, grass trimmings, flying objects
- Six point suspension
- Face screen included
- Screen and ear muffs flip up when not in use