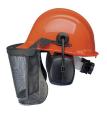

## Hard Hat w/Muffs Mesh Face Shield

R7020

## **Details**

Provides comfort and protection for your head, face and hearing. Six point suspension safety cap features an orange hard hat with low profile, lightweight black ear muffs with a noise reduction rating the highest in the industry. A black fine mesh face screen fits snugly with the brim of the safety cap to protect your face. Flip-up the face screen and ear muffs when not in use. Ideal protection from wood chips, grass trimmings and flying objects.

- Head, face and hearing protection
- Ideal protection from wood chips, grass trimmings, flying objects
- Six point suspension
- Face screen included
- Screen and ear muffs flip up when not in use