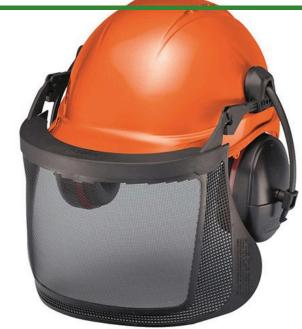

## Hard Hat w/Muffs Mesh Face Shield

R7020

## **Details**

Provides comfort and protection for your head, face and hearing. Six point suspension safety cap features an orange hard hat with low profile, lightweight black ear muffs with a noise reduction rating the highest in the industry. A black fine mesh face screen fits snugly with the brim of the safety cap to protect your face. Flip-up the face screen and ear muffs when not in use. Ideal protection from wood chips, grass trimmings and flying objects.

- Head, face and hearing protection
- Ideal protection from wood chips, grass trimmings, flying objects
- Six point suspension
- Face screen included
- Screen and ear muffs flip up when not in use