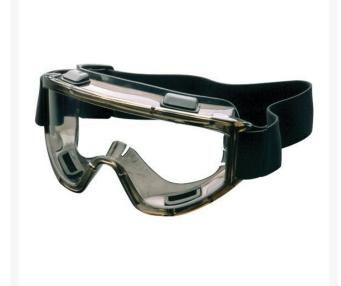

## Elvex Visionaire Goggles -Splash/Impact - Clear A/F Lens R7033

## Details

Protect your eyes with comfortable high performance goggles. Base 6 Polycarbonate unbreakable lens with SuperCoat anti-fog treatment. Four indirect ventilation slots for optimum air flow and fog resistance. Wide contact points between goggle and face provide comfortable fit. Unique nose bridge offers excellent seal. Extra wide adjustable elastic strap. Complies with ANSI Z87-1, CE EN-166, Anti-Fog Coating.

- High performance goggles
- Base 6 Polycarbonate unbreakable lens
- SuperCoat Anti-Fog protection
- Excellent seal at nose
- Extra-wide adjustable elastic strap
- Comfortable all day fit
- Complies with ANSI Z87-1 requirements