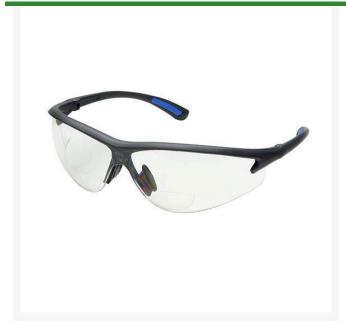

## **Elvex RX300 Bifocal Safety Glasses - Clear 3.0**

R7034-3

## **Details**

Contemporary design with modern flair. Wraparound style with unique soft rubber nose bridge and rubber-tipped temples provides a close fit that's extremely versatile and comfortable. Polycarbonate lens. Available in clear or grey in bifocal powers 1.0, 1.5, 2.0, 2.5 and 3.0. Complies with ANSI Z87.1.

- Polycarbonate lens
- Rubber nose bridge and rubber tipped temples
- Wrap around style
- ANSI Z87.1 compliant