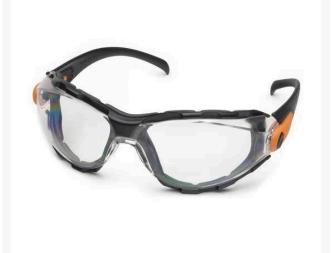

## **Go-Specs Safety Glasses - Clear** R7063C

## Details

The best fitting, most comfortable eyewear you have ever worn. Lightweight like safety glasses and fit like goggles. Soft foam fills the gap between your face and the lens to keep out wind, dust, sand or airborne debris and to resist body oil and sweat. Multiple ventilation ports allow for air circulation, superior anti-fog performance and wearer comfort. SuperCoat AF provides anti-fog, anti-scratch, antistatic and UV protection. Adjustable lens angle. Impact-resistant. Black frame with orange accent.

- Best fitting safety glasses ever
- Lightweight
- Soft foam seals to face
- Ventilation ports for air circulation
- SuperCoat Anti-Fog protection
- Impact resistant
- Clear lenses; black frame w/ orange accents